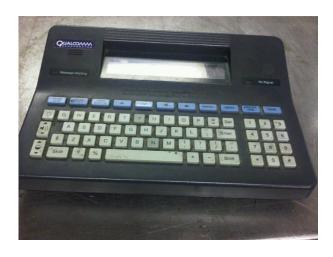

## **PICTURES**

We have included pictures for the three items listed above that need to be returned to SHAW. Please note that the Old Satellite Domes we need to return have the metal clasp. Please do NOT send back Satellite Domes with the grey bottoms as these are new domes that should be kept in inventory!!!

## **Keyboards**

**Satellite Domes** 

**Black Boxes** 