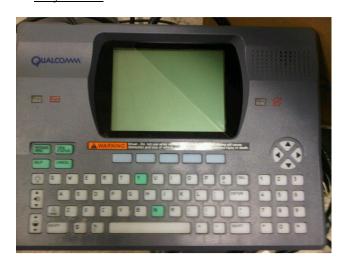

## **PICTURES**

We have included pictures for the three items listed above that need to be returned to SHAW. Please note that the Old Satellite Domes we need to return have the metal clasp. Please do NOT send back Satellite Domes with the grey bottoms as these are new domes that should be kept in inventory!!!

## **Keyboards**

**Satellite Domes** 

**Black Boxes** 