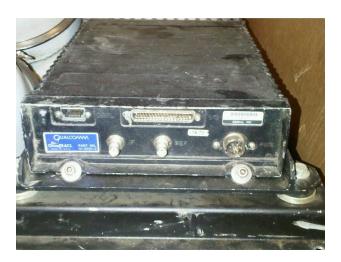

## **PICTURES**

We have included pictures for the three items listed above that need to be returned to SHAW. Please note that the Old Satellite Domes we need to return have the metal clasp. Please do NOT send back Satellite Domes with the grey bottoms as these are new domes that should be kept in inventory!!!

## **Keyboards**

**Satellite Domes** 

**Black Boxes** 