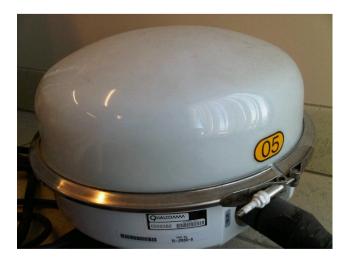

## **PICTURES**

We have included pictures for the three items listed above that need to be returned to SHAW. Please note that the Old Satellite Domes we need to return have the metal clasp. Please do NOT send back Satellite Domes with the grey bottoms as these are new domes that should be kept in inventory!!!

## **Keyboards**

**Satellite Domes** 

**Black Boxes** 