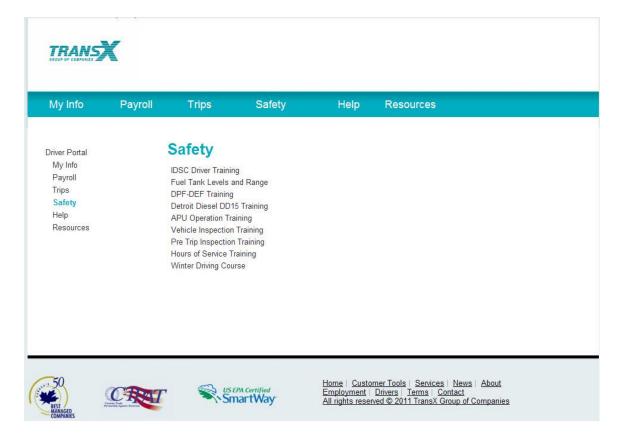

## 12. Safety: (For Company Drivers and Owner Operators)

The Safety page will provide the links related to drivers training and safety information to the drivers.

**13. Resources: (For Company Drivers and Owner Operators)** 