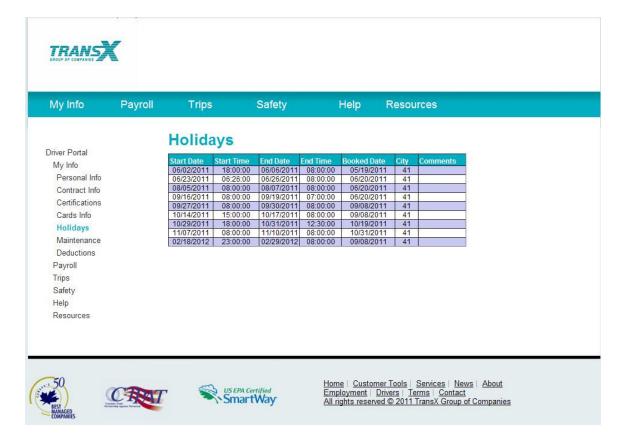

### 6. Holidays: (For Company Drivers and Owner operators)

Holidays come under the title "My Info". Holidays page will show the start date, the end date, the end time, the booked date, the city and the comments related to the drivers holidays.