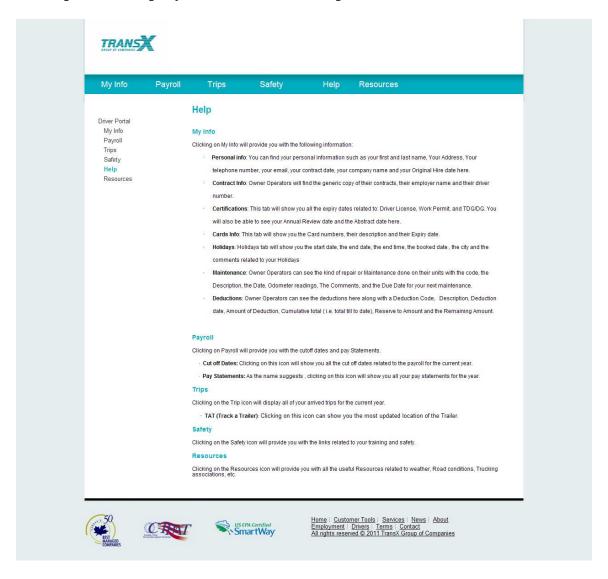

## 12. Help: (For Company Drivers and Owner Operators)

The Help Page describes and explains the pages and the contents of all the pages of the driver portal.

### 2. Personal Info: (For Company Drivers and Owner Operators)

Personal Info comes under the title "My info". The personal info page contains the drivers information regarding their first and last name, address, telephone number, email address, contract date, company name and their original hire date.

# 3. Contract info: (For Owner Operators only)

Contract Info comes under the title of "My Info." Owner Operators will find the generic copy of their contracts, their employer name and their driver number on this page.

## 4. Certifications: (For Company Drivers and Owner operators)

Certifications come under the title of "My Info." This page will show all the expiry dates related to: the Drivers License, Work Permits, and TDG/DG. Drivers will also be able to see their Annual Review date and the Abstract date.

## 5. Cards Info: (For Company Drivers and Owner Operators)

Cards Info comes under the title "My Info". This page will show the card numbers, their description and their expiry date to the drivers.

### 6. Holidays: (For Company Drivers and Owner operators)

Holidays come under the title "My Info". Holidays page will show the start date, the end date, the end time, the booked date, the city and the comments related to the drivers holidays.

## 7. Maintenance: (For Owner Operators only)

Maintenance comes under the title "My Info". Owner Operators can see the kind of repair or Maintenance done on their units with the code, the description, the date, odometer readings, comments, and the due date for their next maintenance

## **8. Deductions: (For Owner Operators only)**

Deductions come under the title "My Info". Owner Operators can see the deductions here along with the deduction code, description, deduction date, amount of deduction, cumulative total (i.e. total till to date), reserve to amount and the remaining amount.

## 9. Payroll: (For Company Drivers and Owner Operators)

Clicking on the Payroll link will provide the Drivers with the "Cutoff Periods" and "Pay statements":

### 1. Cut Off Dates:

Clicking on the cut off Period page will show the Drivers all the cut off dates related to the payroll for the current year.

# 2. Pay Statements:

As the name suggests, this page will show all pay statements for the current year to the Drivers.

### **10. Trips: (For Company Drivers and Owner Operators)**

The Trips page will display all the arrived trips for the current year.

# 11. TAT (Track a Trailer): (For Company Drivers and Owner Operators)

Track a Trailer Page will show the most updated location of the trailer to the drivers.

## 12. Safety: (For Company Drivers and Owner Operators)

The Safety page will provide the links related to drivers training and safety information to the drivers.

**13. Resources: (For Company Drivers and Owner Operators)** 