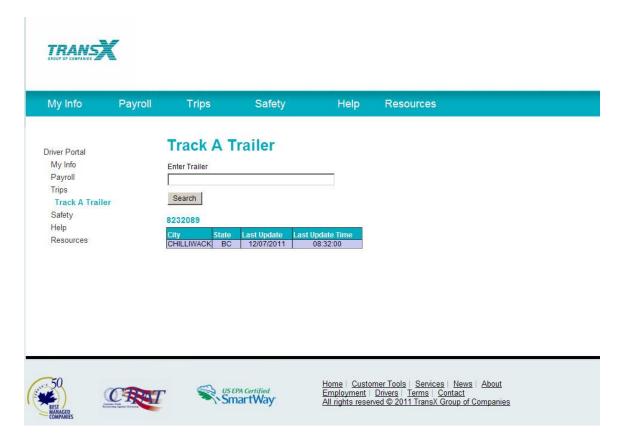

# 11. TAT (Track a Trailer): (For Company Drivers and Owner Operators)

Track a Trailer Page will show the most updated location of the trailer to the drivers.