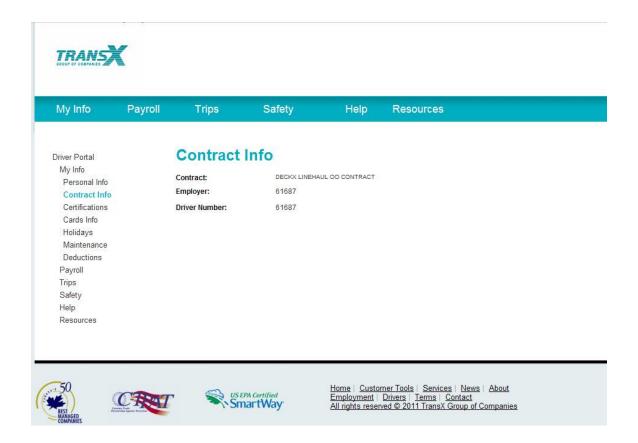

# 3. Contract info: (For Owner Operators only)

Contract Info comes under the title of "My Info." Owner Operators will find the generic copy of their contracts, their employer name and their driver number on this page.