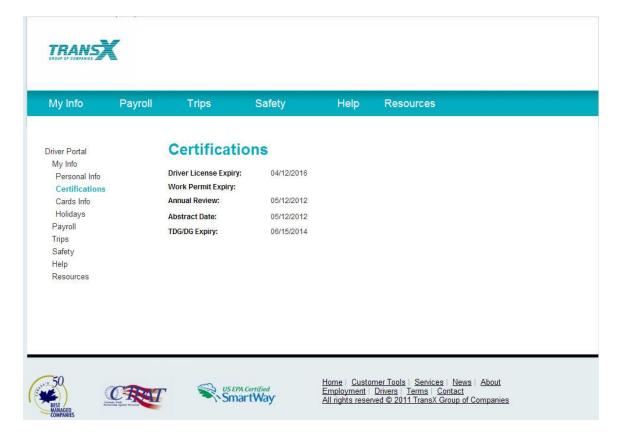

## 4. Certifications: (For Company Drivers and Owner operators)

Certifications come under the title of "My Info." This page will show all the expiry dates related to: the Drivers License, Work Permits, and TDG/DG. Drivers will also be able to see their Annual Review date and the Abstract date.