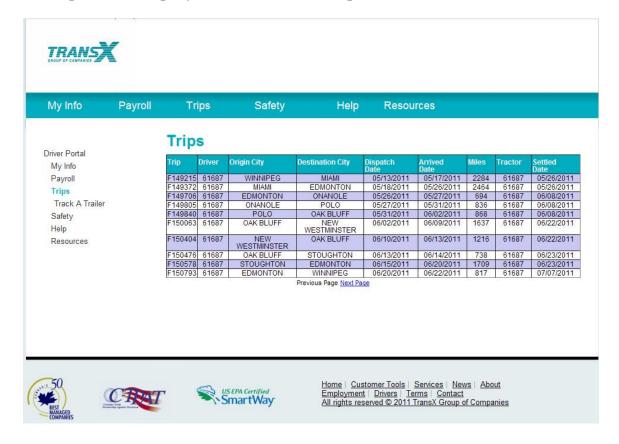

### **10. Trips: (For Company Drivers and Owner Operators)**

The Trips page will display all the arrived trips for the current year.