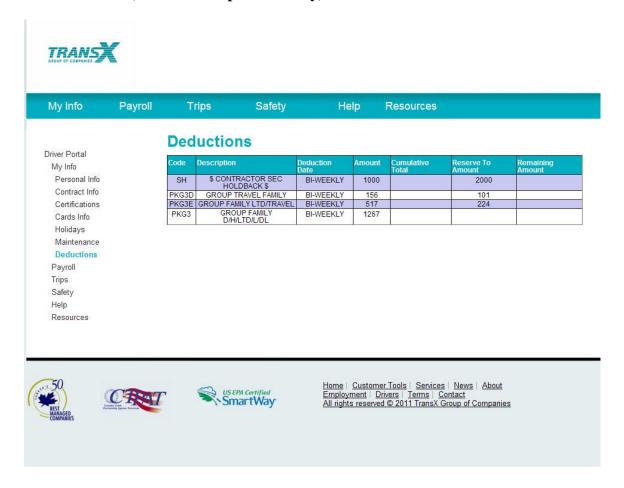

## **8. Deductions: (For Owner Operators only)**

Deductions come under the title "My Info". Owner Operators can see the deductions here along with the deduction code, description, deduction date, amount of deduction, cumulative total (i.e. total till to date), reserve to amount and the remaining amount.