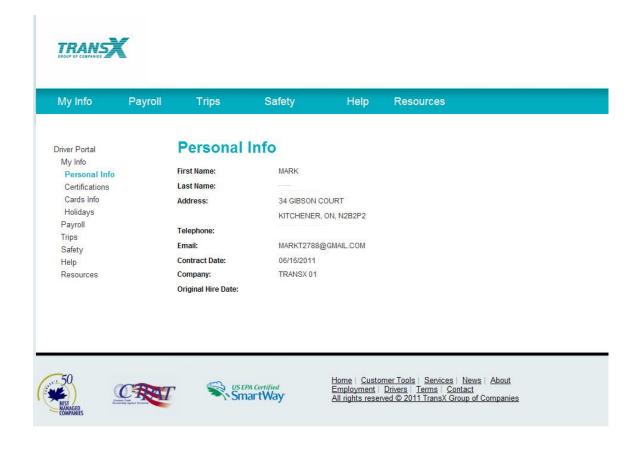

### 2. Personal Info: (For Company Drivers and Owner Operators)

Personal Info comes under the title "My info". The personal info page contains the drivers information regarding their first and last name, address, telephone number, email address, contract date, company name and their original hire date.