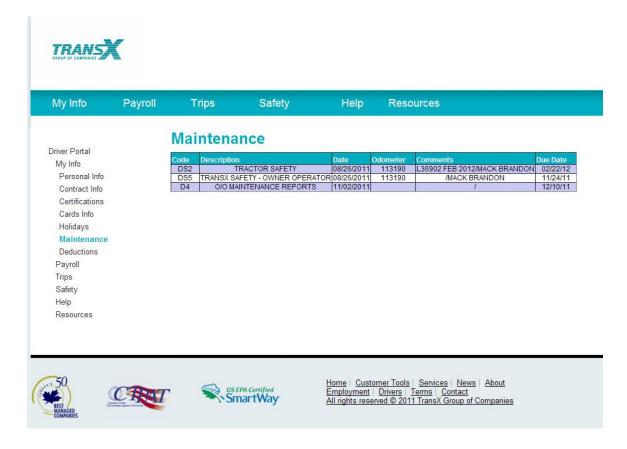

## 7. Maintenance: (For Owner Operators only)

Maintenance comes under the title "My Info". Owner Operators can see the kind of repair or Maintenance done on their units with the code, the description, the date, odometer readings, comments, and the due date for their next maintenance