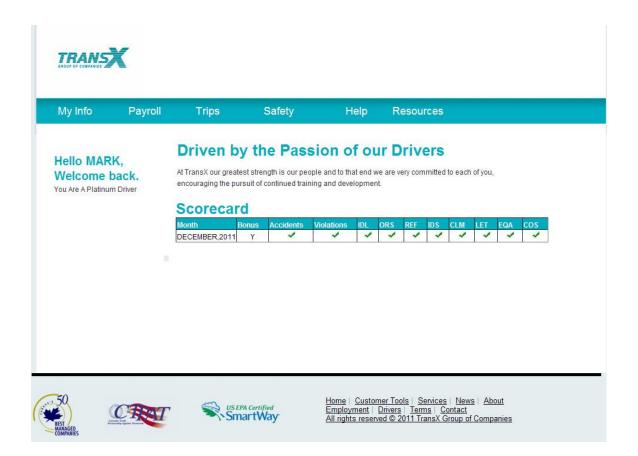

#### 1. Scorecard: (For Company Drivers and Owner operators)

As soon as a Company Driver logs into the Driver portal they will see their name in the side bar with the status (i.e. Platinum Driver, Diamond Driver or Both).

The main body of the scorecard page consists of the scorecard that shows a Driver any bonus they have received on the basis of being compliant with the Platinum program criteria.

If there is a "Y" in the Bonus column it means that the driver is eligible for a Bonus.