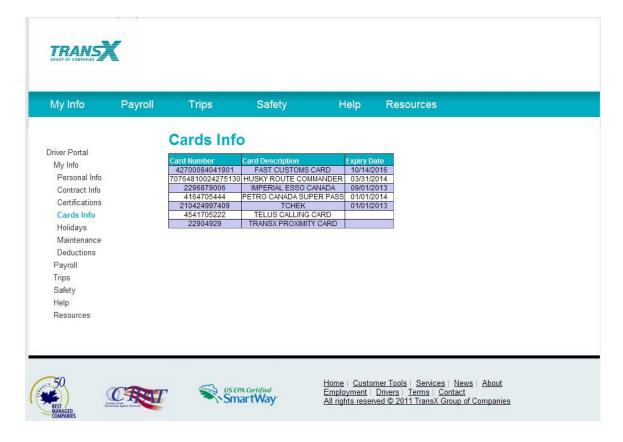

## 5. Cards Info: (For Company Drivers and Owner Operators)

Cards Info comes under the title "My Info". This page will show the card numbers, their description and their expiry date to the drivers.